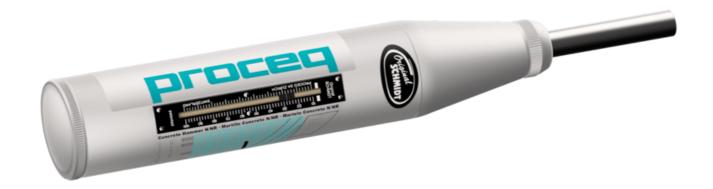

## **Original Schmidt**

The original is the basis of every major rebound hammer testing standard worldwide.

**Diverse** 

to cover a wide range of applications.

Various models with different impact energies

Reliability

Proven durability and quality compared with low-cost imitations.

**High quality** 

World-renowned and established; Proceq Swiss Made accuracy and reliability.

| Impact Energy              | 2.207 Nm (N), 0.735 Nm (L)           |
|----------------------------|--------------------------------------|
| Compressive Strength Range | 10 to 70 N/mm2 (1'450 to 10'152 psi) |
| Display                    | Mechanical display                   |