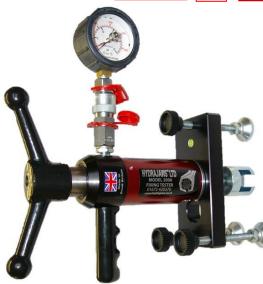

## Model 2000 Medium Duty DELUXE MASTER KIT

"Model 2000 Medium Duty Fixing Testers enabling engineers to confirm the holding power of anchors in most construction materials.

The Model 2000/C Master Kit features two gauges of choice and quick release hydraulic coupler system. The kit comprises the necessary accessories to enable a pull test using a bolt test adaptor and button adaptor accessories".

## **KIT CONTENTS:**

- 1. Model 2000 Medium Duty Tester with coupler
- 2. 50mm Stroke Tester Body
- 3. Two Gauges with quick release hydraulic couplers (Select from 5, 10, 15, 10 or 25kN)
- 4. 150 Load Spreading Bridge with level bubbles
- 5. Adjustable Legs
- 6. Swivel Feet
- 7. M12 Locking Adaptor
- 8. Bolt Test Adaptor
- 9. Six threaded button Adaptors (M4, M5, M6, M8, M10, M12)
- 10. Six slotted button adaptors (4.5, 5.5, 6.5, 8.5, 10.5, 12.5mm)
- 11. Oil bottle with coupler
- 12. 3mm Ball Driver
- 13. Allan Key
- 14. Spare screws
- 15. Carry Case with Filler
- 16. Operating Instructions
- 17. Calibration Certificate