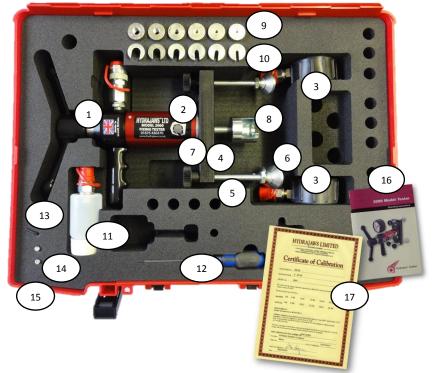

## **KIT CONTENTS:**

- 1. Model 2000 Medium Duty Tester with coupler
- 2. 50mm Stroke Tester Body
- 3. Two Gauges with quick release hydraulic couplers (Select from 5, 10, 15, 10 or 25kN)
- 4. 150 Load Spreading Bridge with level bubbles
- 5. Adjustable Legs
- 6. Swivel Feet
- 7. M12 Locking Adaptor
- 8. Bolt Test Adaptor
- 9. Six threaded button Adaptors (M4, M5, M6, M8, M10, M12)
- 10. Six slotted button adaptors (4.5, 5.5, 6.5, 8.5, 10.5, 12.5mm)
- 11. Oil bottle with coupler
- 12. 3mm Ball Driver
- 13. Allan Key
- 14. Spare screws
- 15. Carry Case with Filler
- 16. Operating Instructions
- 17. Calibration Certificate