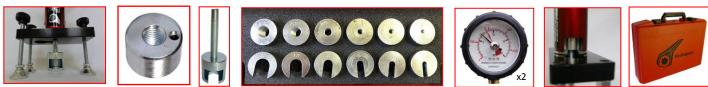

## **KIT CONTENTS:**

- 1. Model 2000 Medium Duty Tester with coupler
- 2. 50mm Stroke Tester Body
- 3. Two Gauges with quick release hydraulic couplers (Select from 5, 10, 15, 10 or 25kN)
- 4. 150 Load Spreading Bridge with level bubbles
- 5. Adjustable Legs
- 6. Swivel Feet
- 7. M12 Locking Adaptor
- 8. Bolt Test Adaptor
- 9. Six threaded button Adaptors (M4, M5, M6, M8, M10, M12)
- 10. Six slotted button adaptors (4.5, 5.5, 6.5, 8.5, 10.5, 12.5mm)
- 11. Oil bottle with coupler
- 12. 3mm Ball Driver
- 13. Allan Key
- 14. Spare screws
- 15. Carry Case with Filler
- 16. Operating Instructions
- 17. Calibration Certificate